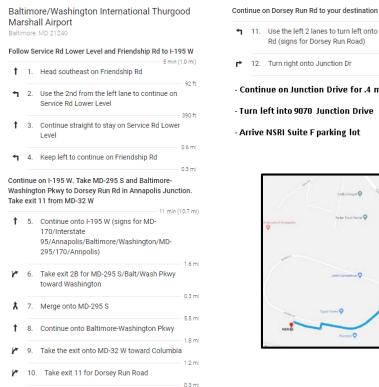

## **DIRECTIONS TO NSRI FROM BWI**

#### From BWI to NSRI: 9070 Junction Dr., Suite F, Annapolis Junction, MD. 20701

IINCOLN | OMAHA | KEARNEY | MEDICAL CENTER