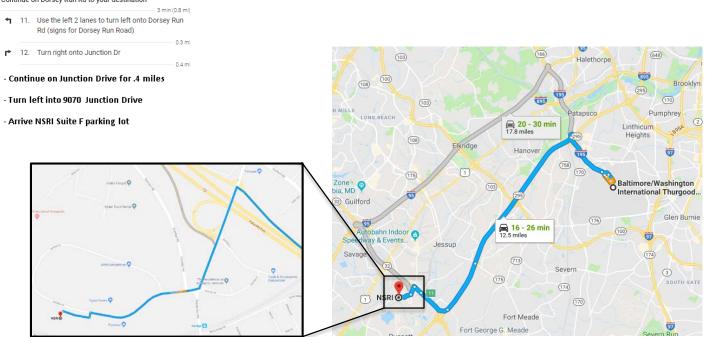

### **DIRECTIONS TO NSRI FROM IAD**

From Dulles to NSRI: 9070 Junction Dr., Suite F, Annapolis Junction, MD. 20701

|    | Get on VA-267 E in Hunter Mill from Autopilot Dr and<br>Aviation Dr |                                                                |                | Continue on VA-267 E. Take I-495 N and I-95 N to Dorsey<br>Run Rd in 6, Savage. Take exit 11 from MD-32 E |                                                             |               | Take Junction Dr to your destination 2 min (0.6 mi) |                                                  |                  | - Continue on Junction Drive for .4 miles                  |
|----|---------------------------------------------------------------------|----------------------------------------------------------------|----------------|-----------------------------------------------------------------------------------------------------------|-------------------------------------------------------------|---------------|-----------------------------------------------------|--------------------------------------------------|------------------|------------------------------------------------------------|
| *  | 4.                                                                  | 9 min (3.2<br>Merge onto Aviation Dr                           | 2 mi)          | 14.                                                                                                       | 45 min (45<br>Merge onto VA-267 E                           | 5.2 mi) 🗗     | 23.                                                 | Turn right onto Dorsey Run Rd                    | — 0.1 mi         | - Turn left into 9070 Junction Drive                       |
|    |                                                                     |                                                                | .2 mi          |                                                                                                           | 🛦 Toll road                                                 | r*            | 24.                                                 | Turn right at the 1st cross street onto Ju       |                  | - Arrive NSRI Suite F parking lot                          |
| L, | 5.                                                                  | Use the right 2 lanes to turn right onto Autopilot             | tDr<br>.4 mi 🖌 | 15.                                                                                                       | Use the right 2 lanes to take the EXIT 18 B/I-4             | 1.2 mi<br>495 |                                                     |                                                  | 0.4 mi           |                                                            |
| 4  | б.                                                                  | Turn left onto Rudder Rd                                       | .+111          | 10.                                                                                                       | N exit toward Baltimore                                     | 450           |                                                     |                                                  |                  |                                                            |
| ค  | 7.                                                                  | 0.<br>Make a U-turn                                            | .1 mi          | 16                                                                                                        | Merge onto I-495 N                                          | 0.7 mi        | de.                                                 | Beallsville (117) Germantown                     | Montgomery       | Brookeville 650 Highland                                   |
| *1 | /.                                                                  | Make a 0-turn                                                  | 40 ft          | 10.                                                                                                       | Entering Maryland                                           |               |                                                     |                                                  | Village<br>(124) | (22) (108) (218)<br>Olney Ashton-Sandy Fulton              |
| ₽  | 8.                                                                  | Turn right at the 1st cross street onto Autopilot              | Dr             | 17                                                                                                        |                                                             | 6.5 mi        |                                                     | Poolesville                                      | Gaithersburg     | Redland Spring                                             |
| 4  | 9.                                                                  | 0.<br>Turn left onto Aviation Dr                               | .4 mi T        | 17.                                                                                                       | Keep right at the fork to stay on I-495 N                   | 1.5 mi        |                                                     | TOT Dawsonville                                  |                  | Regional Park (1) (1) (1) (1) (1) (1) (1) (1) (1) (1)      |
| •  |                                                                     |                                                                | .4 mi 🖌 🖊      | 18.                                                                                                       |                                                             |               |                                                     |                                                  | Potomac          | Leisure World                                              |
| *  | 10.                                                                 | Use the left 2 lanes to take the ramp to State H<br>28/I-66    | lwy            |                                                                                                           | toward Baltimore                                            |               |                                                     | e MARYLAND Seneca<br>VIRGINIA<br>Potomac Ryse    |                  | Rockville Aspen Hill Colesville Fairland                   |
|    |                                                                     |                                                                | .6 mi <b>t</b> | 19.                                                                                                       | Continue onto I-95 N                                        |               |                                                     | ringiNia Porona Travila                          | n _ 7            | 35 Wheaton-Glenmont Calverion                              |
| ï  | 11.                                                                 | Keep left at the fork, follow signs for VA-28 N/<br>7/Sterling | VA-            | 20.                                                                                                       | Take exit 38A to merge onto MD-32 E toward                  | 1.0 mi        | 41)<br>(640)                                        | Potomac Falls<br>(7) (60) Shady Oak              |                  | h 5 min                                                    |
|    |                                                                     |                                                                | .1 mi          | 20.                                                                                                       | Meade                                                       |               | (640)                                               |                                                  | 49.5 miles       | 495                                                        |
| ŕ  | 12.                                                                 | Keep right at the fork to continue toward VA-20                | 67             | 21.                                                                                                       | Take exit 11 for Dorsey Run Rd                              | 2.5 mi        |                                                     | Great Falls                                      | 1977.            | (197) (29) (19) Adelphi<br>(19) Silver Spring College Park |
|    |                                                                     | A Partial toll road                                            | ,              | 21.                                                                                                       |                                                             | 0.4 mi        | _                                                   | (267) Herndon (606) (193                         |                  | George (10) (35) (410) (1)                                 |
| ю. | 10                                                                  |                                                                | 0.2 mi 🔰       | 22.                                                                                                       | Keep right at the fork, follow signs for Dorsey<br>Run Road | /             | D                                                   | Reston 0                                         |                  | Parkway                                                    |
| '  | 13.                                                                 | Keep left at the fork and merge onto VA-267 E<br>Toll road     |                |                                                                                                           |                                                             | 249 ft        |                                                     | Floris (28) (602) Wolf Trap<br>(28) (4721) (674) | McLe             | ean S T                                                    |
|    |                                                                     | 0.                                                             | .7 mi          |                                                                                                           |                                                             | 3             | ing                                                 |                                                  | vsons (267)      | Washington                                                 |